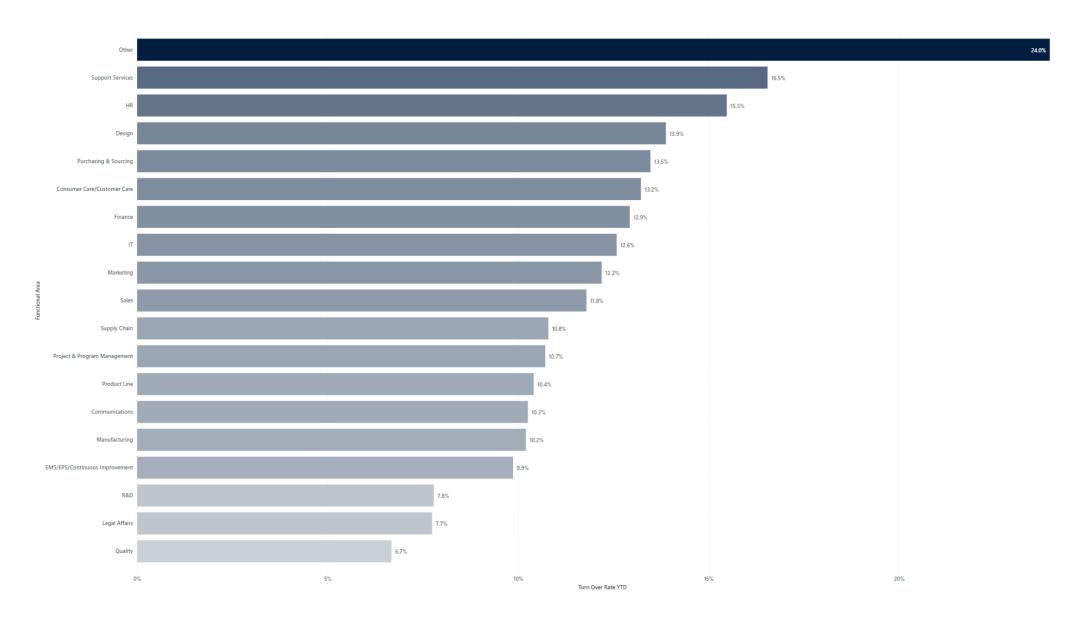

-----|
| <30 years old   | 15%        |
| 30-50 years old | 63%        |
| >50 years old   | 22%        |

#### **New Hires**



#### **External vs Internal Hires**



#### **New Hires**



| Age group                                                                   | 2019 | 2020 | 2021 |  |
|-----------------------------------------------------------------------------|------|------|------|--|
| Number of new hires                                                         | 3830 | 2537 | 5165 |  |
| Percentage of open positions filled by internal candidates (internal hires) | 33   | 35   | 32   |  |



| Male | Female |
|------|--------|
| 56%  | 44%    |

# **New Hires by Country**





### Employee Turnover breakdown- by tenure





#### Employee Turnover breakdown- by Functional Area





# **Employee engagement**





# Electrolux