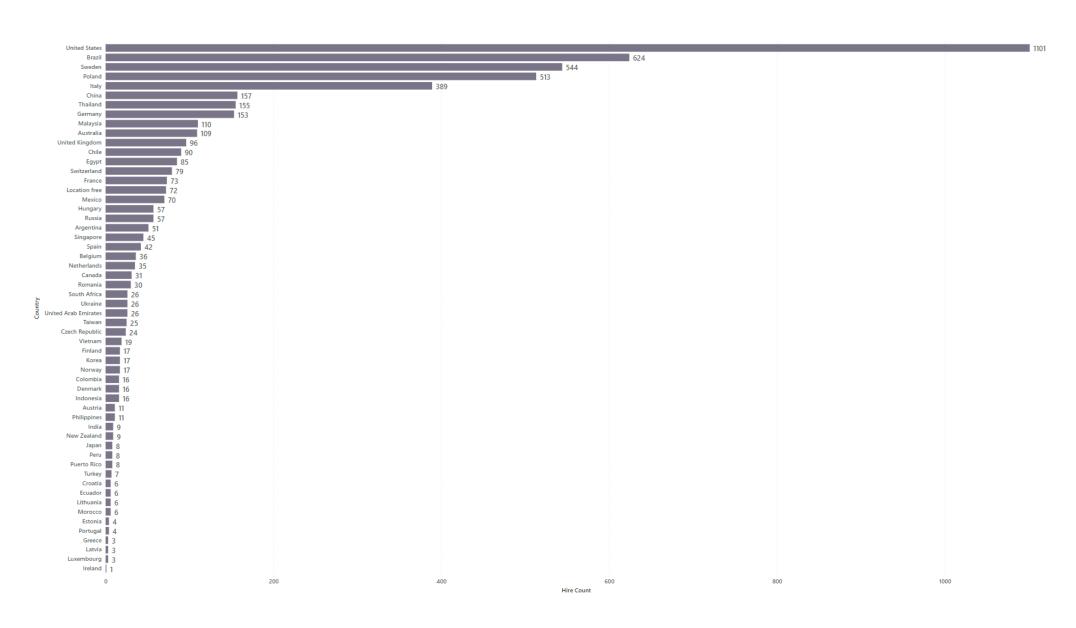

|

## Workforce Breakdown: Age



| Age group       | % of FTE's |
|-----------------|------------|
| <30 years old   | 15%        |
| 30-50 years old | 63%        |
| >50 years old   | 22%        |

#### **New Hires**



#### **External vs Internal Hires**



#### **New Hires**



| Age group                                                                   | 2019 | 2020 | 2021 |  |
|-----------------------------------------------------------------------------|------|------|------|--|
| Number of new hires                                                         | 3830 | 2537 | 5165 |  |
| Percentage of open positions filled by internal candidates (internal hires) | 33   | 35   | 32   |  |



| Male | Female |
|------|--------|
| 56%  | 44%    |

# **New Hires by Country**





### Employee Turnover breakdown- by tenure





#### Employee Turnover breakdown- by Functional Area





# **Employee engagement**





# Electrolux