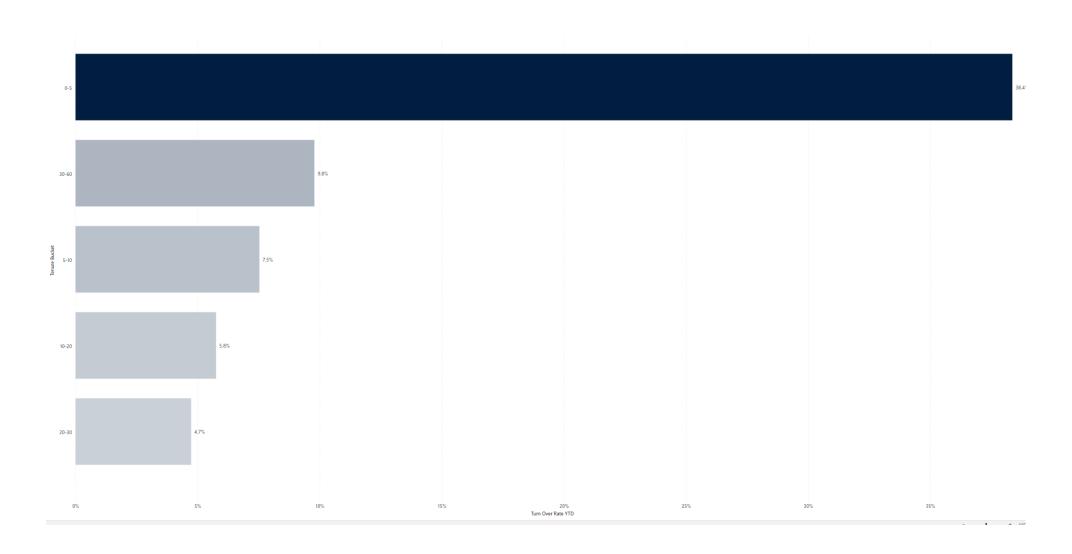

Age group       | % of FTE's |
|-----------------|------------|
| <30 years old   | 15%        |
| 30-50 years old | 63%        |
| >50 years old   | 22%        |

#### **New Hires**



#### **External vs Internal Hires**



#### **New Hires**



| Age group                                                                   | 2019 | 2020 | 2021 |  |
|-----------------------------------------------------------------------------|------|------|------|--|
| Number of new hires                                                         | 3830 | 2537 | 5165 |  |
| Percentage of open positions filled by internal candidates (internal hires) | 33   | 35   | 32   |  |



| Male | Female |
|------|--------|
| 56%  | 44%    |

# **New Hires by Country**





### Employee Turnover breakdown- by tenure





#### Employee Turnover breakdown- by Functional Area





# **Employee engagement**





# Electrolux