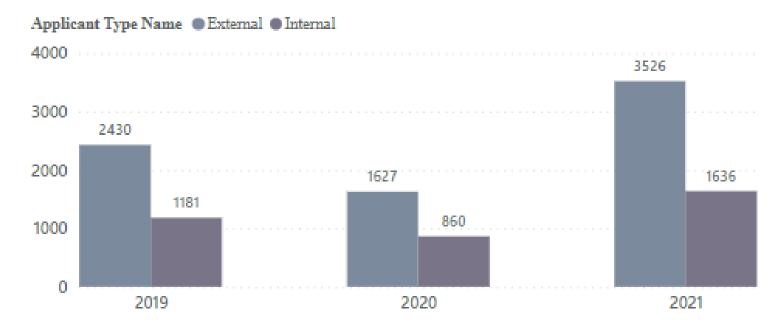

#### **External vs Internal Hires**

#### **New Hires**

| Age group                                                                   | 2019 | 2020 | 2021 |  |
|-----------------------------------------------------------------------------|------|------|------|--|
| Number of new hires                                                         | 3830 | 2537 | 5165 |  |
| Percentage of open positions filled by internal candidates (internal hires) | 33   | 35   | 32   |  |