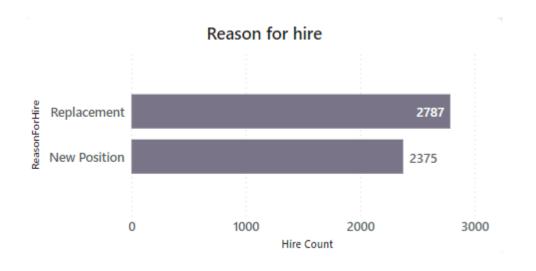

|

## Workforce Breakdown: Age



| Age group       | % of FTE's |
|-----------------|------------|
| <30 years old   | 15%        |
| 30-50 years old | 63%        |
| >50 years old   | 22%        |

#### **New Hires**



#### **External vs Internal Hires**



#### **New Hires**



| Age group                                                                   | 2019 | 2020 | 2021 |  |
|-----------------------------------------------------------------------------|------|------|------|--|
| Number of new hires                                                         | 3830 | 2537 | 5165 |  |
| Percentage of open positions filled by internal candidates (internal hires) | 33   | 35   | 32   |  |



| Male | Female |
|------|--------|
| 56%  | 44%    |

# **New Hires by Country**





### Employee Turnover breakdown- by tenure





#### Employee Turnover breakdown- by Functional Area





# **Employee engagement**





# Electrolux