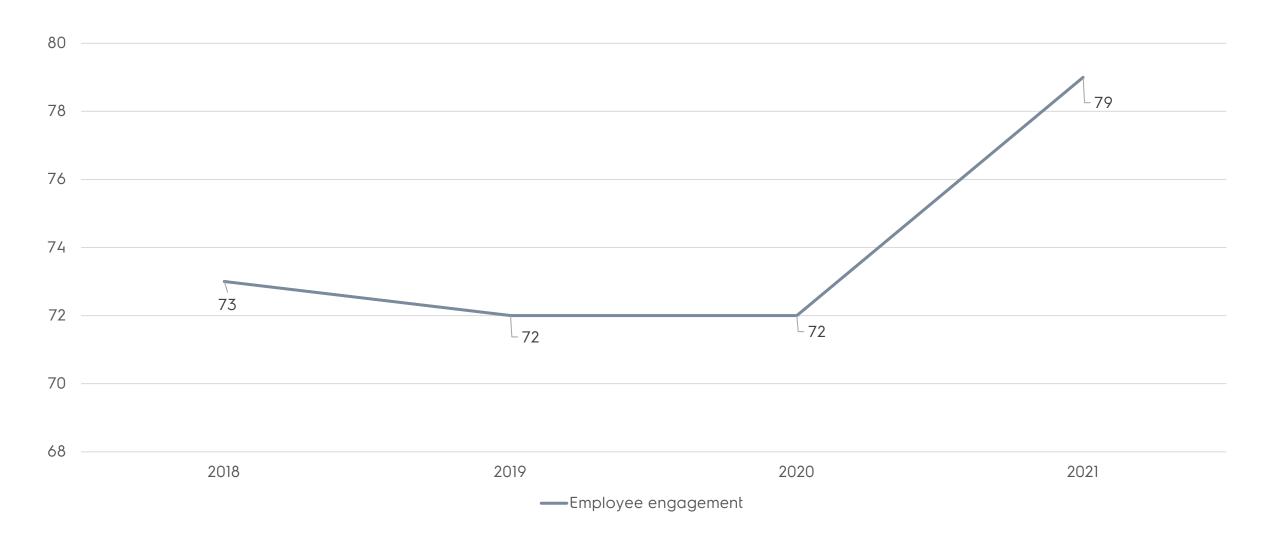

|
| 30-50 years old | 63%        |
| >50 years old   | 22%        |

#### **New Hires**



#### **External vs Internal Hires**



#### **New Hires**



| Age group                                                                   | 2019 | 2020 | 2021 |  |
|-----------------------------------------------------------------------------|------|------|------|--|
| Number of new hires                                                         | 3830 | 2537 | 5165 |  |
| Percentage of open positions filled by internal candidates (internal hires) | 33   | 35   | 32   |  |



| Male | Female |
|------|--------|
| 56%  | 44%    |

# **New Hires by Country**





### Employee Turnover breakdown- by tenure





#### Employee Turnover breakdown- by Functional Area





# **Employee engagement**





# Electrolux